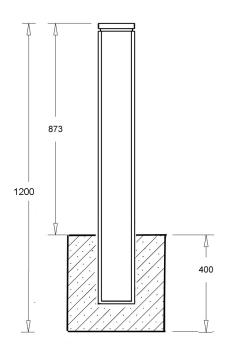

#### **HEIGHT ABOVE GROUND**

873mm

#### WEIGHT

Mounted: 30kg In ground: 28kg

# **MOUNTING**

- In mounting tray secured to concrete base and fixed with 4 x anchor rods.
- ☐ In ground fixed

In ground