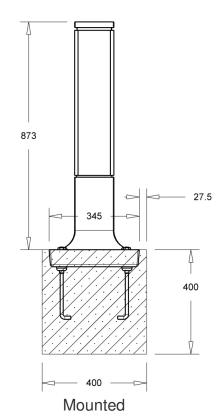

#### **HEIGHT ABOVE GROUND**

873mm

#### WEIGHT

Mounted: 30kg In ground: 28kg

# **MOUNTING**

- In mounting tray secured to concrete base and fixed with 4 x anchor rods.
- ☐ In ground fixed

In ground